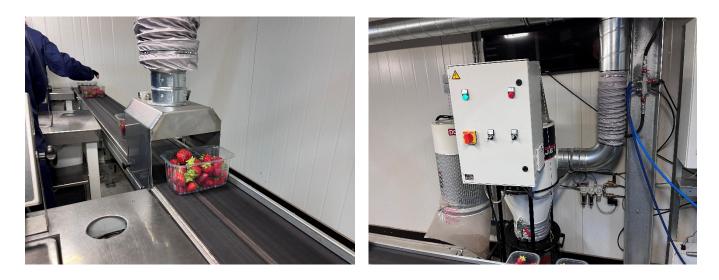

### Packaging line remover

Removing of:

- Blossom leaves
- Small particles of ground
- Whitefly fruit fly

### Extration unit

- Frequency controlled
- Connection to packaging machine for automatic start/stop
- Mode: On Off Auto

Air supply:

- HACCP accepted air filter
- On/off valve controlled by extration system