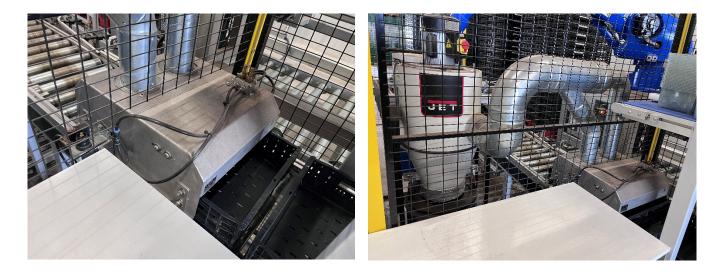

### Harvest crate

Removing of:

- Employee numbers
- Small particles of ground
- Other debry

### Extration unit

- Frequency controlled
- Connection to packaging machine for automatic start/stop
- Mode: On Off Auto

### Air supply:

• On/off valve controlled by extration system